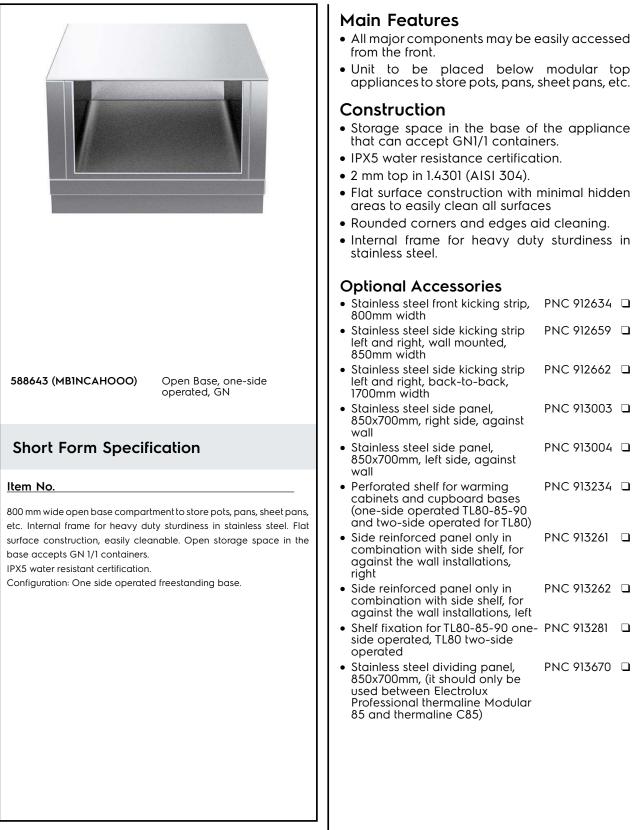

Modular Cooking Range Line thermaline 85 - 800 mm Open base, GN conform, 1 Side

## Modular Cooking Range Line thermaline 85 - 800 mm Open base, GN conform, 1 Side