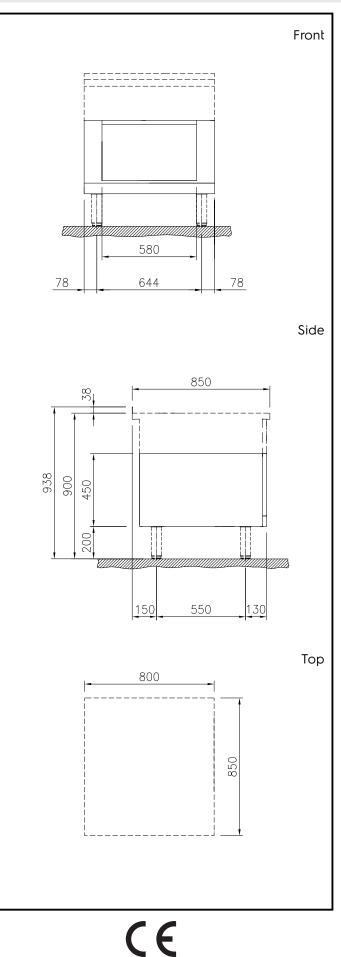

## Key Information:

| 800 mm          |
|-----------------|
| 850 mm          |
| 450 mm          |
| 580 mm          |
| 330 mm          |
| 740 mm<br>21 kg |
|                 |

Modular Cooking Range Line thermaline 85 - 800 mm Open base, GN conform, 1 Side